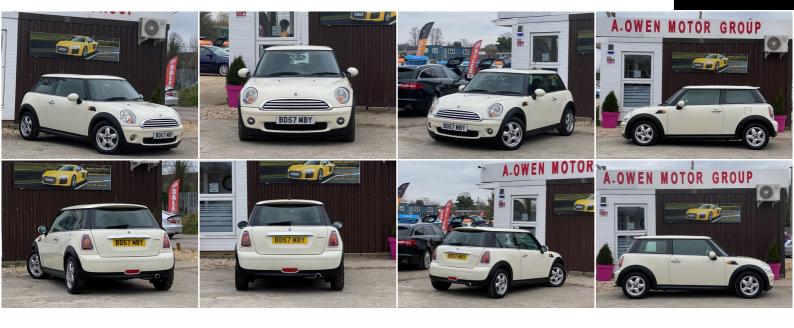

## **MINI Hatch**

1.6 Cooper 3dr

FREE DELIVERY AVAILABLE

2007

**PETROL** 

**MANUAL** 

WHITE

88,000 MILES

## **DESCRIPTION**

FREE DELIVERY AVAILABLE, NATIONWIDE WARRANTY INCLUDED, EXCELLENT CONDITION, FULLY HPI CHECKED, MOT TILL 18/05/2022, 2 REMOTE KEYS, SERVICE HISTORY, LOVELY TO DRIVE AND FIRST TO SEE WILL BUY