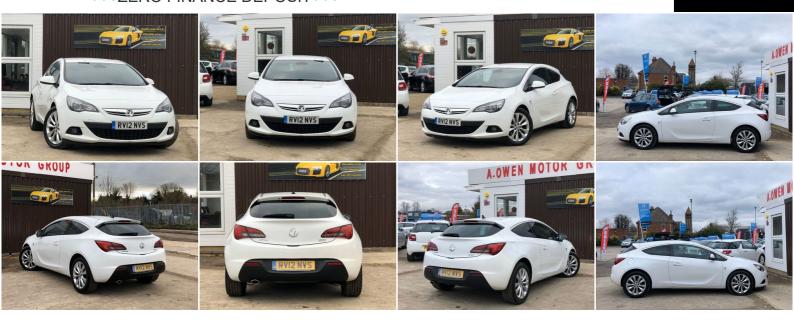

A. OWEN MOTOR GROUP

A.OwenMotorGroup@gmail.com https://aowenmotorgroup.co.uk

07537 165054

Vauxhall Astra GTC 1.6T 16V SRi 3dr +++ZERO FINANCE DEPOSIT+++

2012

1,598CC

## DESCRIPTION

ZERO FINANCE DEPOSIT, EXCELLENT CONDITION, FULL SERVICE HISTORY, WE OFFER LOW RATE FINANCE, FULLY HPI CHECKED,1 KEEPER,2 REMOTE KEYS,1 YEAR MOT,LOVELY TO DRIVE AND FIRST TO SEE WILL BUY