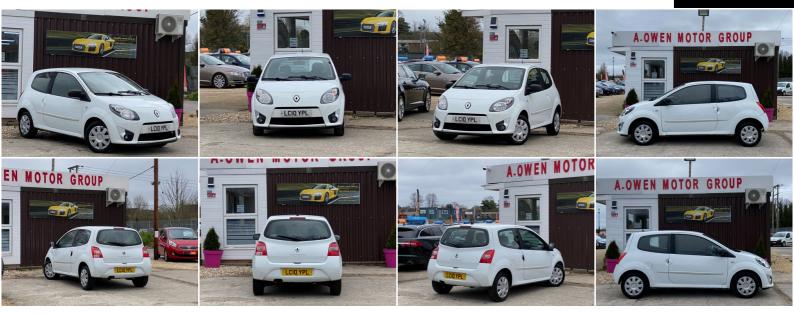

## **Renault Twingo**

1.2 Extreme 3dr
FREE DELIVERY AVAILABLE

2010

**PETROL** 

**MANUAL** 

WHITE

78,000 MILES

1,149CC

## **DESCRIPTION**

FREE DELIVERY AVAILABLE, NATIONWIDE WARRANTY INCLUDED, EXCELLENT CONDITION, FULLY HPI CHECKED, 1 YEAR MOT, 1 KEEPER, 2 REMOTE KEYS, SERVICE HISTORY, LOVELY TO DRIVE AND FIRST TO SEE WILL BUY