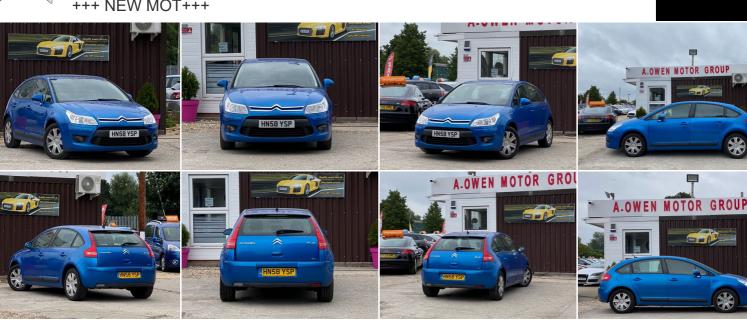

## A.OwenMotorGroup@gmail.com https://aowenmotorgroup.co.uk

07537 165054

SOLD

**Citroen C4** 1.6 VTi 16v SX 5dr +++ NEW MOT+++

## DESCRIPTION

1 YEAR MOT, FULLY HPI CHECKED, NATIONWIDE DELIVERY CAN BE ARRANGED, PART EXCHANGE TO CLEAR, OPEN 7 DAYS A WEEK