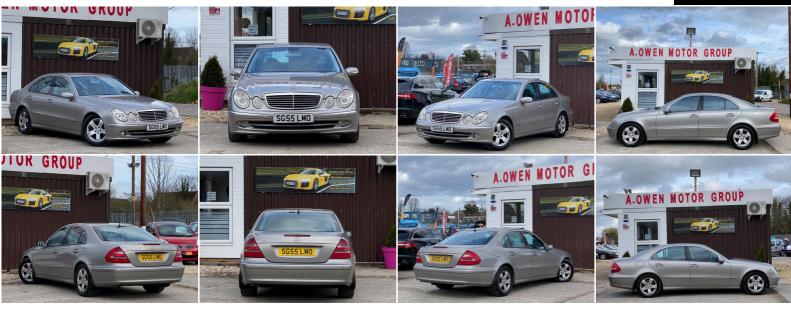

A.OwenMotorGroup@gmail.com https://aowenmotorgroup.co.uk

07537 165054

A. OWEN MOTOR GROUP

Mercedes-Benz E Class 2.1 E220 CDI Avantgarde 4dr +++EXCELLENT CONDITION+++

## DESCRIPTION

NATIONWIDE DELIVERY CAN BE ARRANGED, NATIONWIDE WARRANTY INCLUDED, EXCELLENT CONDITION, FULLY HPI CHECKED, 1 YEAR MOT, 2 REMOTE KEYS, SERVICE HISTORY, LOVELY TO DRIVE AND FIRST TO SEE WILL BUY