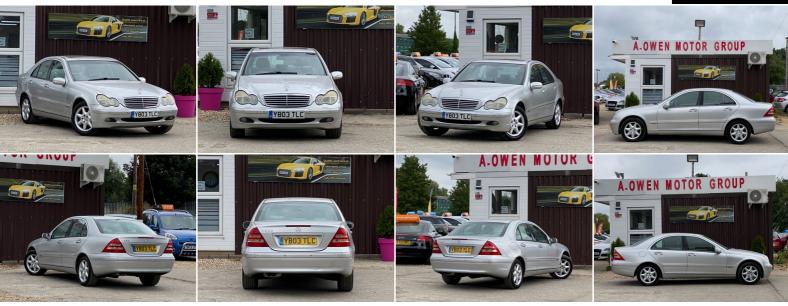

A. OWEN MOTOR GROUP

A.OwenMotorGroup@gmail.com https://aowenmotorgroup.co.uk

07537 165054

Mercedes-Benz C Class 2.6 C240 Elegance 4dr +++ LONG MOT+++

## DESCRIPTION

MOT TILL 11/07/2022, 2 KEEPERS, NATIONWIDE DELIVERY CAN BE ARRANGED, PART EXCHANGE TO CLEAR, OPEN 7 DAYS A WEEK

## SOME FEATURES

| ✓ Adjustable Steering Column/Wheel                                                                                                                                                            | $\checkmark$ Air Bag Driver    | ✓ Air Bag Passe | enger 🗸 Air    | Bag Side       | ✓ Air-Conditio | ning 🗸 Alarm |
|-----------------------------------------------------------------------------------------------------------------------------------------------------------------------------------------------|--------------------------------|-----------------|----------------|----------------|----------------|--------------|
| ✓ Alloy Wheels (16in) ✓ Anti-Lock                                                                                                                                                             | Brakes 🗸 Body Co               | oloured Bumpers | ✓ Central D    | oor Locking    | ✓ Centre Re    | ar Seat Belt |
| $\checkmark$ Computer $\checkmark$ Cruise Control $\checkmark$                                                                                                                                | Electric Windows (F            | ront/Rear) 🗸 Fr | ont Fog Lights | √ Head R       | Restraints 🗸   | Immobiliser  |
| In Car Entertainment (Radio/Cassette) |                                |                 |                |                |                |              |
| ✓ Seats Electric (Driver/Passenger)                                                                                                                                                           | $\checkmark$ Side Protection M | Nouldings 🗸 Sp  | eakers 🗸 Tr    | raction Contro | ol System      |              |