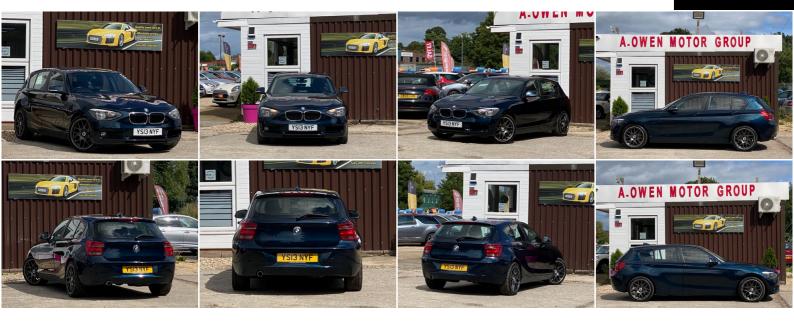

## **BMW 1 Series**

1.6 116d ED EfficientDynamics Sports Hatch (s/s) 5dr FREE DELIVERY AVAILABLE

2013

**DIESEL** 

**MANUAL** 

**BLUE** 

83,000 MILES

1,598CC

## **DESCRIPTION**

FREE DELIVERY AVAILABLE, NATIONWIDE WARRANTY INCLUDED, EXCELLENT CONDITION, FULLY HPI CHECKED, 1 YEAR MOT, 1 KEEPER, 2 REMOTE KEYS, SERVICE HISTORY, WE OFFER LOW RATE FINANCE WITH ZERO DEPOSIT, LOVELY TO DRIVE AND FIRST TO SEE WILL BUY