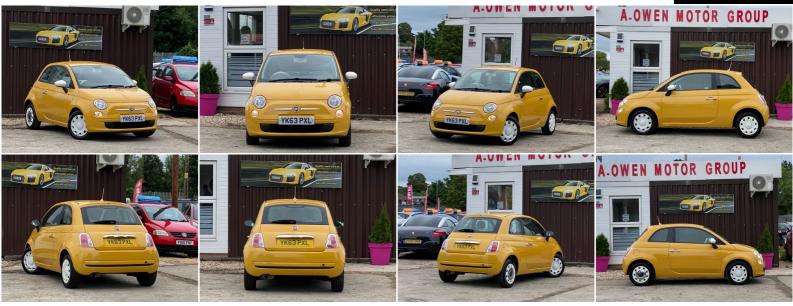

## Fiat 500

1.2 Colour Therapy 3dr FREE DELIVERY AVAILABLE

2013

PETROL

1,242CC

## DESCRIPTION

FREE DELIVERY AVAILABLE, NATIONWIDE WARRANTY INCLUDED, EXCELLENT CONDITION, FULLY HPI CHECKED, 1 YEAR MOT, 1 KEEPER, SERVICE HISTORY, WE OFFER LOW RATE FINANCE WITH ZERO DEPOSIT, LOVELY TO DRIVE AND FIRST TO SEE WILL BUY

## SOME FEATURES

| $\checkmark$ 14in White Wheel Covers with Chrome Retro Hub Caps                                                  |                 |                             |               | S 🗸 Air C  | Conditioning               | ✓ Body Co  | oloured Bumpers             | $\checkmark$ Driver Airbag |
|------------------------------------------------------------------------------------------------------------------|-----------------|-----------------------------|---------------|------------|----------------------------|------------|-----------------------------|----------------------------|
| ✓ Drivers Knee Airbag ✓ Dualdrive Electric Power Steering ✓ EBD (Electric Brake Distribution) ✓ Electric windows |                 |                             |               |            |                            |            |                             |                            |
| ✓ Electrically Adjustable Door Mirrors ✓ Head Restraints Front/Rear ✓ Height Adjustable Drivers Seat             |                 |                             |               |            |                            |            |                             |                            |
| $\checkmark$ Height Adjustable Steering Wheel                                                                    |                 | ✓ Immobiliser ✓ Passenger . |               | ger Airbag | Airbag 🗸 Radio/CD/MP3 Play |            | er 🗸 Remote Central Locking |                            |
| $\checkmark$ Side Airbags $\checkmark$                                                                           | Space Saver Spa | are Wheel 🗸                 | Special Paint | ✓ Third I  | Brake Light                | ✓ Upholste | ery - Cloth 🗸 W             | indow Airbags              |