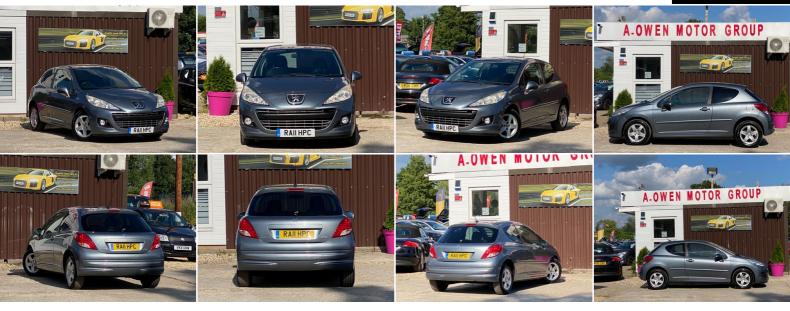

## Peugeot 207 1.4 VTi Sportium 3dr

FREE DELIVERY AVAILABLE

SOLD

2011

1,397CC

## DESCRIPTION

FREE DELIVERY AVAILABLE, NATIONWIDE WARRANTY INCLUDED, EXCELLENT CONDITION, FULLY HPI CHECKED, 1 YEAR MOT, 1 KEEPER, 2 REMOTE KEYS, SERVICE HISTORY, WE OFFER LOW RATE FINANCE WITH ZERO DEPOSIT, LOVELY TO DRIVE AND FIRST TO SEE WILL BUY