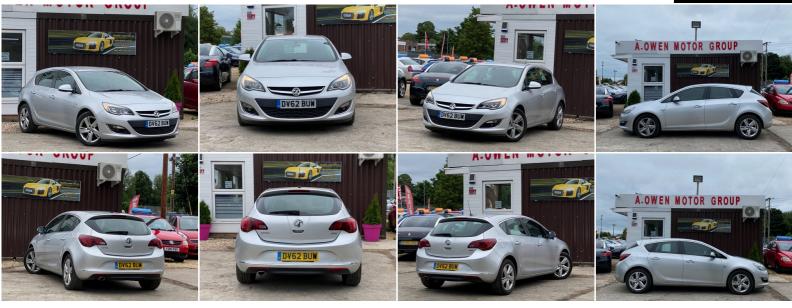

## **Vauxhall Astra**

2.0 CDTi ecoFLEX SRi (s/s) 5dr FREE DELIVERY AVAILABLE

## DESCRIPTION

2012

FREE DELIVERY AVAILABLE, NATIONWIDE WARRANTY INCLUDED, EXCELLENT CONDITION, FULLY HPI CHECKED, 1 YEAR MOT, 2 REMOTE KEYS, SERVICE HISTORY, WE OFFER LOW RATE FINANCE WITH ZERO DEPOSIT, LOVELY TO DRIVE AND FIRST TO SEE WILL BUY