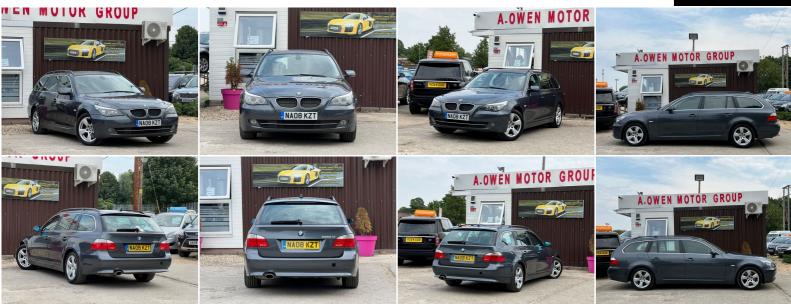

## **BMW 5 Series**

2.0 520d SE Touring Steptronic Euro 4 5dr +++LONG MOT+++

## DESCRIPTION

FULLY HPI CHECKED, MOT TILL 05/06/2023, SERVICE HISTORY, NATIONWIDE DELIVERY CAN BE ARRANGED, DISCOUNTED NATIONWIDE WARRANTY AVAILABLE, LOVELY TO DRIVE AND FIRST TO SEE WILL BUY

## SOME FEATURES

| ✓ 17in Alloy Wheels - Light V Spoke Style - 236 ✓ 17in Star Spoke Alloy Wheels- Style 243                                          |
|------------------------------------------------------------------------------------------------------------------------------------|
| ✓ 3Spoke Multifunction Leather Steering Wheel ✓ Automatic Air Conditioning ✓ BMW ConnectedDrive- Assist                            |
| ✓ BMW ConnectedDrive- Online ✓ Brushed Aluminium Trim when with nasca & exclusive Leather ✓ Chrome Line Exterior                   |
| ✓ Cloth- Linea- Anthracite ✓ Dark Poplar Wood Trim when with nasca & exclusive Leather ✓ Delete smokers Pack                       |
| ✓ Front Centre Armrest ✓ HeadLight range Control- Electric                                                                         |
| ✓ High gloss Anthracite bamboo Interior Trim with nasca & exclusive Leather ✓ High gloss Black Interior ✓ High gloss Grey Interior |
| ✓ Light Poplar Wood Trim when with nasca & exclusive Leather ✓ Model designation deletion ✓ Part Electric adjust Front Seats       |
| ✓ Radio & CD ✓ Servotronic PAS ✓ Smokers Pack                                                                                      |