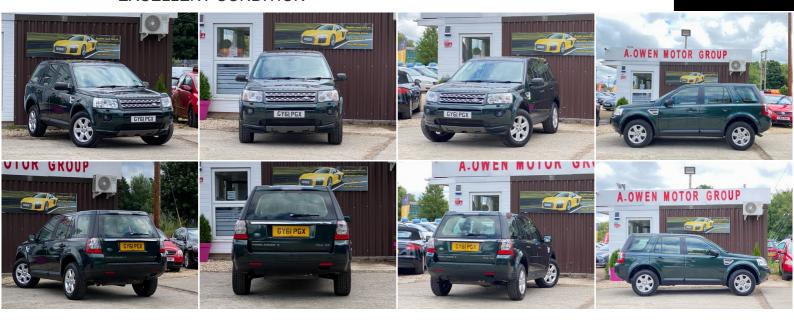

## **Land Rover Freelander 2**

2.2 TD4 GS 4X4 5dr

+++EXCELLENT CONDITION+++

2011

**DIESEL** 

**MANUAL** 

**GREEN** 

90,000 MILES

## **DESCRIPTION**

NATIONWIDE DELIVERY CAN BE ARRANGED, NATIONWIDE WARRANTY INCLUDED, EXCELLENT CONDITION, FULLY HPI CHECKED, 1 YEAR MOT, 1 KEEPER, 2 REMOTE KEYS, SERVICE HISTORY, WE OFFER LOW RATE FINANCE WITH ZERO DEPOSIT OPTION, LOVELY TO DRIVE AND FIRST TO SEE WILL BUY