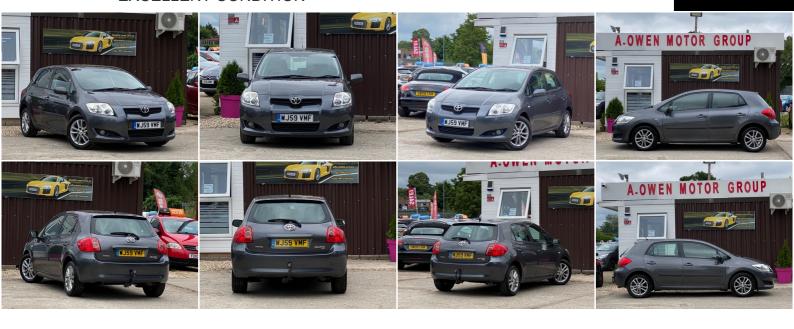

## **Toyota Auris** 2.0 D-4D TR 5dr

+++EXCELLENT CONDITION+++

2009

**DIESEL** 

**MANUAL** 

**GREY** 

78,000 MILES

1,995CC

## **DESCRIPTION**

NATIONWIDE DELIVERY CAN BE ARRANGED, NATIONWIDE WARRANTY INCLUDED, EXCELLENT CONDITION, FULLY HPI CHECKED, 1 YEAR MOT, 2 REMOTE KEYS, FULL SERVICE HISTORY, WE OFFER LOW RATE FINNACE WITH ZERO DEPOSIT OPTION, LOVELY TO DRIVE AND FIRST TO SEE WILL BUY