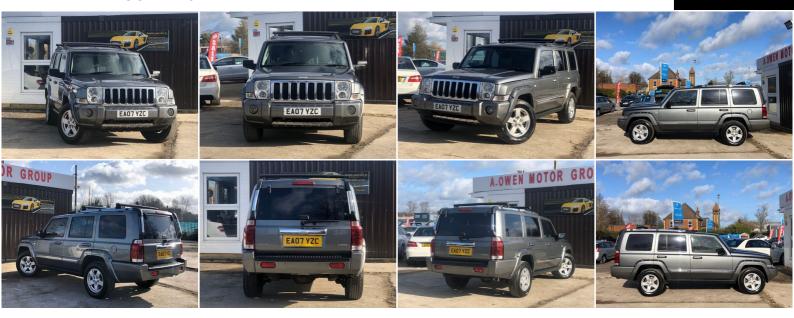

# **Jeep Commander**

Jeep 3.0 CRD V6 Limited 4x4 5dr

+++ COVID-19 FREE DELIVERY +++

2007

DIESEL

**AUTOMATIC** 

**GREY** 

124,000 MILES

2,987CC