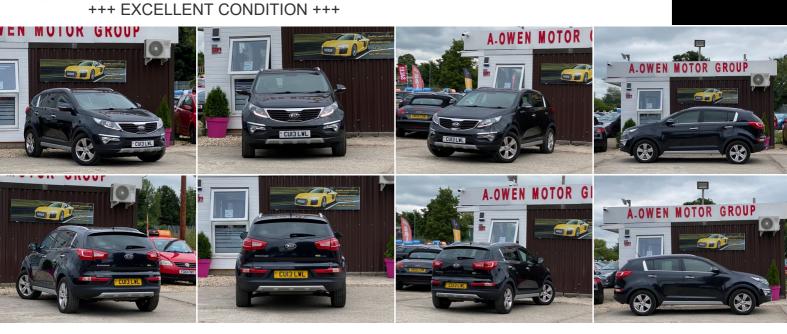

A. OWEN MOTOR GROUP

A.OwenMotorGroup@gmail.com https://aowenmotorgroup.co.uk

07537 165054

SOLD

Kia Sportage 1.7 CRDi 2 2WD 5dr

1,685CC

## DESCRIPTION

2013

EXCELLENT CONDITION, FULLY HPI CHECKED, 1 YEAR MOT, KIA SERVICE HISTORY, NATIONWIDE DELIVERY CAN BE ARRANGED, NATIONWIDE WARRANTY INCLUDED, WE OFFER LOW RATE FINANCE WITH ZERO DEPOSIT OPTION, LOVELY TO DRIVE AND FIRST TO SEE WILL BUY