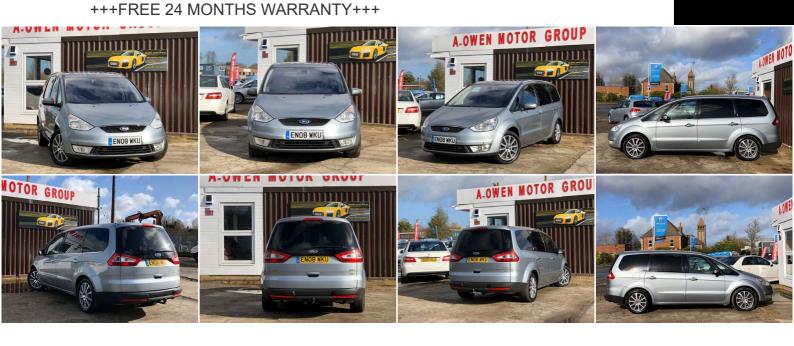

A. OWEN MOTOR GROUP

A.OwenMotorGroup@gmail.com https://aowenmotorgroup.co.uk

07537 165054

**Ford Galaxy** 2.2 TDCi Ghia 5dr

SOLD

2008

2,198CC

## DESCRIPTION

FREE 24 MONTHS WARRANTY, ZERO DEPOSIT FINANCE, EXCELLENT CONDITION, WE OFFER LOW RATE FINANCE, FULLY HPI CHECKED, SERVICE HISTORY, 2 REMOTE KEYS, 1 YEAR MOT, LOVELY TO DRIVE AND FIRST TO SEE WILL BUY

## SOME FEATURES

- ✓ 17in Alloy Wheels 7 x 17in Alloy 10 Spoke with 225/50 R17 Tyres and Locking Wheel Nuts ✓ Advanced Bluetooth Hands-Free
- ✓ Air Conditioning CFC-Free with Dual Electronic Automatic Temperature Control (DEATC)
- ✓ Alarm Perimeter with Volume Sensing (Thatcham Category 1) ✓ Automatic Wipers with Rain Sensor ✓ Cruise Control
- ✓ Electrically Operated Front and Rear Windows, with One Touch Lowering/Closing, Anti-Trap Feature and Global Opening/Closing
- ✓ Glass Privacy, Dark Tinted (Rear Side Windows Only) ✓ Park Assist Front and Rear Sensors ✓ Quickclear Heated Windscreen
- ✓ Sony CD Audio System Stereo Radio/CD/MP3, RDS EON, PTY, MP3 Capability, 40 Station Settings, Keycode Anti Theft Coding
- ✓ Voice Control System