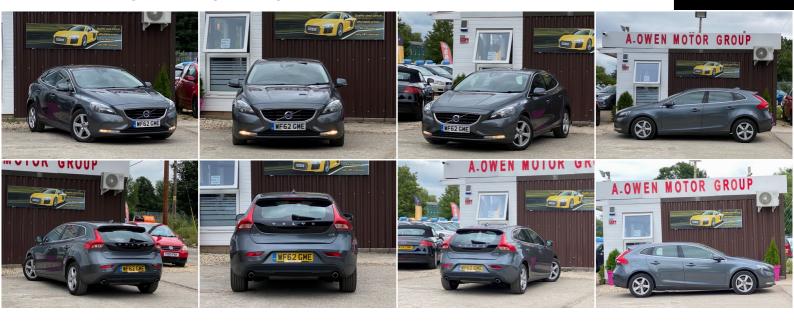

## **Volvo V40** 2.0 D3 SE 5dr

+++FULL SERVICE HISTORY+++

2012

**DIESEL** 

**MANUAL** 

**GREY** 

85,000 MILES

1,984CC

## **DESCRIPTION**

FULL SERVICE HISTORY, EXCELLENT CONDITION, FULLY HPI CHECKED, 1 YEAR MOT, 1 KEEPER, 2 REMOTE KEYS, NATIONWIDE DELIVERY CAN BE ARRANGED, NATIONWIDE WARRANTY INCLUDED, WE OFFER LOW RATE FINANCE WITH ZERO DEPOSIT OPTION, LOVELY TO DRIVE AND FIRST TO SEE WILL BUY