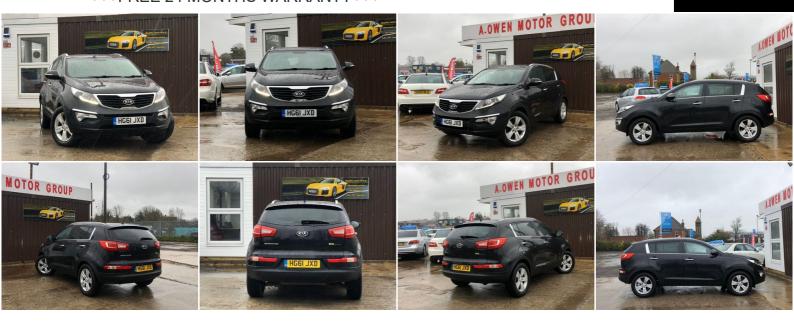

## **Kia Sportage** 1.7 CRDi 2 2WD 5dr

+++FREE 24 MONTHS WARRANTY+++

2011

DIESEL

**MANUAL** 

**BLACK** 

79,000 MILES

1,685CC

## **DESCRIPTION**

FREE 24 MONTHS WARRANTY, EXCELLENT CONDITION, FULL KIA SERVICE HISTORY UP TO DATE, WE OFFER LOW RATE FINANCE WITH ZERO DEPOSIT, FULLY HPI CHECKED, 2 KEEPERS, 2 REMOTE KEYS, 1 YEAR MOT, LOVELY TO DRIVE AND FIRST TO SEE WILL BUY