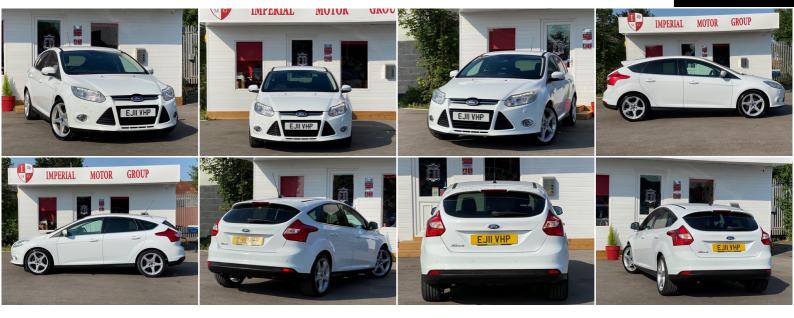

## Ford

**Ford Focus** 1.6 TDCi Titanium X 5dr

+++EXCELLENT CONDITION+++

## SOLD

1,560CC