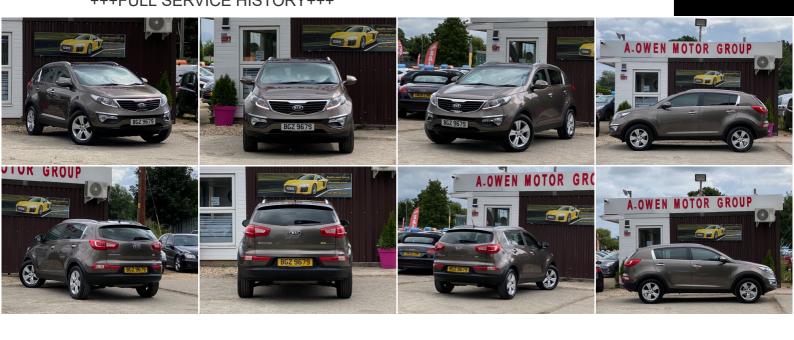

## **Kia Sportage** 1.7 CRDi 2 2WD 5dr

+++FULL SERVICE HISTORY+++

2013

DIESEL

**MANUAL** 

**BROWN** 

143,000 MILES

1,685CC

## **DESCRIPTION**

FULL SERVICE HISTORY, EXCELLENT CONDITION, FULLY HPI CHECKED, MOT TILL 29/03/2022, 2 KEEPERS, 2 REMOTE KEYS, NATIONWIDE DELIVERY CAN BE ARRANGED, NATIONWIDE WARRANTY INCLUDED, WE OFFER LOW RATE FINANCE WITH ZERO DEPOSIT OPRION, LOVELY TO DRIVE AND FIRST TO SEE WILL BUY