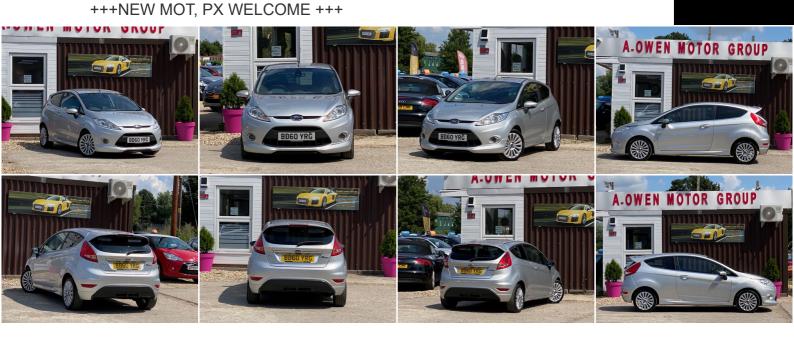

A.OwenMotorGroup@gmail.com https://aowenmotorgroup.co.uk

07537 165054

Ford

**Ford Fiesta** 1.6 TDCi DPF Titanium 3dr

SOLD

84,000 MILES

1,560CC

2010

## DESCRIPTION

FULLY HPI CHECKED, EXCELLENT CONDITION, 1 YEAR MOT, 2 KEYS SUPPLIED, NATIONWIDE DELIVERY CAN BE ARRANGED, WE OFFER LOW RATE FINANCE IN UNDER 15 MINUTES WITH ZERO DEPOSIT OPTION, PX WELCOME.