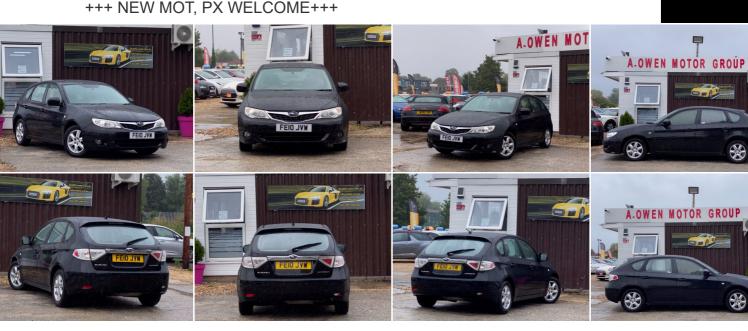

A.OwenMotorGroup@gmail.com https://aowenmotorgroup.co.uk

07537 165054

£2,500

Subaru Impreza 1.5 RX 5dr

+++ NEW MOT, PX WELCOME+++

2010

1,498CC

## DESCRIPTION

FULLY HPI CHECKED, EXCELLENT CONDITION, 1 YEAR MOT, SERVICE HISTORY, 2 KEYS SUPPLIED, NATIONWIDE DELIVERY CAN BE ARRANGED, WE OFFER LOW RATE FINANCE IN UNDER 15 MINUTES WITH ZERO DEPOSIT OPTION, PX WELCOME.