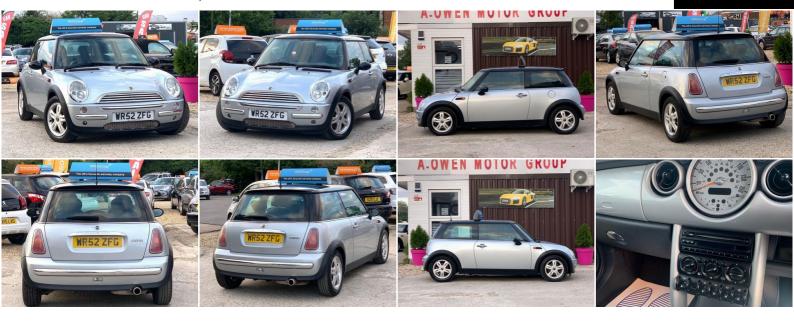

## **MINI Hatch**

1.6 Cooper 3dr

+++ NEW MOT, FSH +++

SOLD

2002

**PETROL** 

**MANUAL** 

**SILVER** 

100,000 MILES

1,598CC

## **DESCRIPTION**

EXCELLENT CONDITION, FULLY HPI CHECKED, 2 FORMER KEEPER, 1 YEAR MOT, NATIONWIDE DELIVERY CAN BE ARRANGED, OPTION, PX WELCOME,

## **SOME FEATURES**

- ✓ 15in Light Alloy Wheels 7 Hole 175/65 R15 ✓ Adjustable Steering Column/Wheel ✓ Air Bag Driver ✓ Air Bag Passenger
- ✓ Air Bag Side ✓ Alloy Wheels (15in) ✓ Anti-Lock Brakes ✓ Body Coloured Bumpers ✓ Central Door Locking
- ✓ Cloth/Leather Kaleido or Leather Upholstery ✓ Electric Windows (Front) ✓ Head Restraints ✓ Immobiliser
- ✓ In Car Entertainment (Radio/Cassette) ✓ Mirrors External ✓ Power Socket ✓ Power-Assisted Steering
- ✓ Seat Height Adjustment ✓ Speakers ✓ Upholstery Cloth