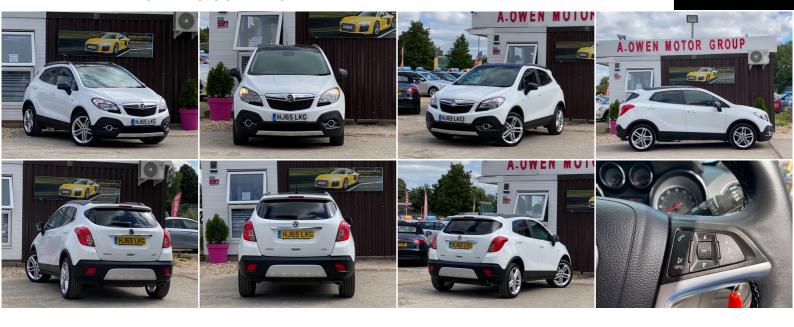

## Vauxhall Mokka

1.6 CDTi Limited Edition (s/s) 5dr

+++ STUNNING CONDITION +++

2015

**DIESEL** 

**MANUAL** 

WHITE

101,000 MILES

## **DESCRIPTION**

STUNNING CONDITION, FULLY HPI CHECKED, 1 YEAR MOT, FULL SERVICE HISTORY INCLUDE A FRESH SERVICE, 1 FORMER KEEPER, 2 KEYS SUPPLIED, NATIONWIDE DELIVERY CAN BE ARRANGED, WE OFFER LOW RATE FINANCE IN UNDER 15 MINUTES WITH ZERO DEPOSIT OPTION.