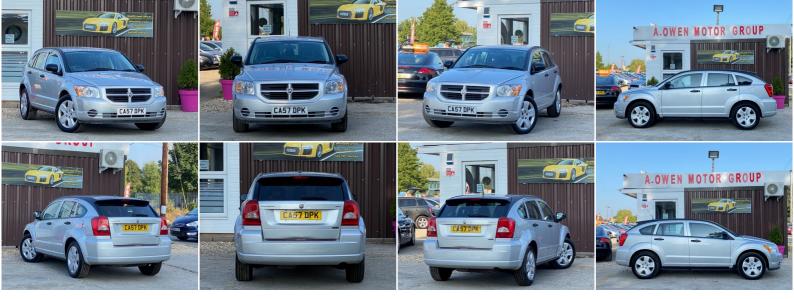

## **Dodge Caliber**

1.8 SE 5dr +++ NEW MOT&FRESH SERVICE +++

## SOLD

2008

1,798CC

## DESCRIPTION

EXCELLENT CONDITION, FULLY HPI CHECKED, SERVICE HISTORY INCLUDE A FRESH SERVICE, MOT TILL 02/11/2022, NATIONWIDE DELIVERY CAN BE ARRANGED, WE OFFER LOW RATE FINANCE IN UNDER 15 MINUTES WITH ZERO DEPOSIT OPTION.