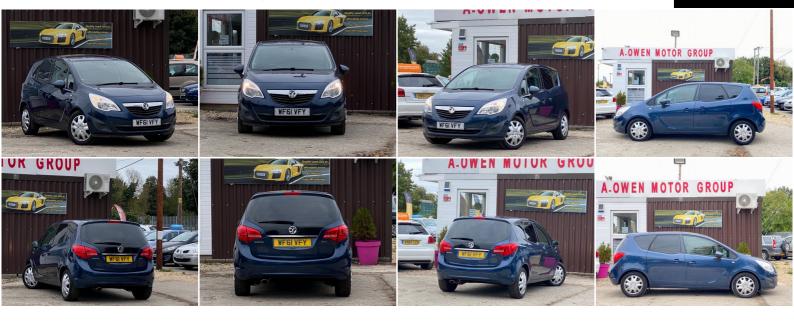

## Vauxhall Meriva

1.7 CDTi 16v Exclusiv 5dr (a/c)

+++SERVICE HISTORY,LONG MOT+++

2011

**DIESEL** 

**MANUAL** 

**BLUE** 

87,200 MILES

## **DESCRIPTION**

EXCELLENT CONDITION, FULLY HPI CHECKED, NEXT MOT09/06/2022, SERVICE HISTORY INCLUDES A FRESH SERVICE, NATIONWIDE DELIVERY CAN BE ARRANGED, WE OFFER LOW RATE FINANCE IN UNDER 15 MINUTES WITH ZERO DEPOSIT OTION.