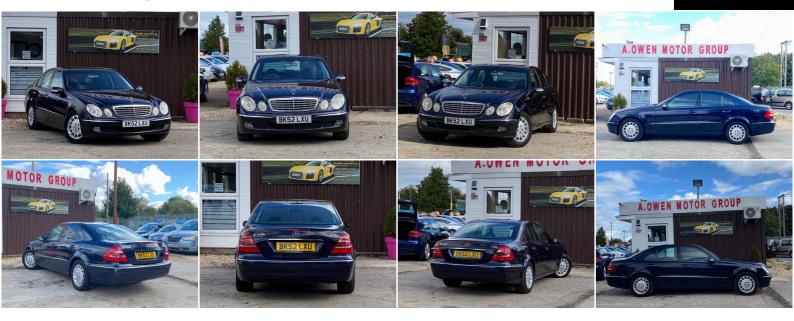

A. OWEN MOTOR GROUP

A.OwenMotorGroup@gmail.com https://aowenmotorgroup.co.uk

07537 165054

Mercedes-Benz E Class 2.1 E220 CDI Elegance 4dr +++2 FORMER KEEPERS +++

## DESCRIPTION

EXCELLENT CONDITION, FULLY HPI CHECKED, WILL COME WITH FRESH SERVICE, 1 YEAR MOT, 2 KEYS SUPPLIED, 2 FORMER KEEPERS, NATIONWIDE DELIVERY CAN BE ARRANGED, PX WELCOME,