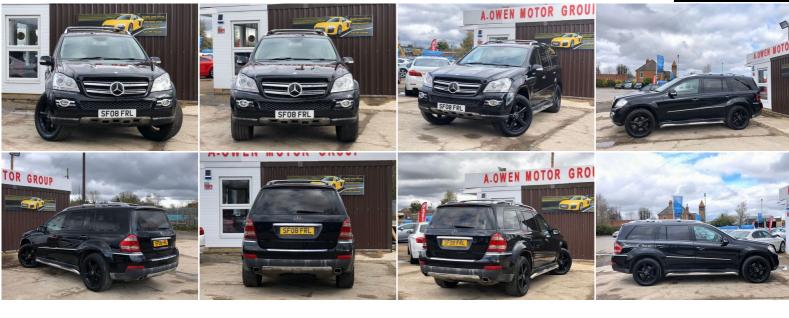

A. OWEN MOTOR GROUP

A.OwenMotorGroup@gmail.com https://aowenmotorgroup.co.uk

07537 165054

Mercedes-Benz GL Class 4.0 GL420 CDI 5dr +++ COVID-19 FREE DELIVERY +++

## DESCRIPTION

CORONA ANNOUNCEMENT - UpdateWe take the health and well being of our staff and customers very seriously. A.Owen is closely monitoring the situation regarding Covid-19 and is taking all appropriate measures.We can bring the car to you.If you're interested in any of our vehicles please get in touch with us as a member of staff will be more than happy to assist you with a personalised video of any of our vehicles.We are currently offering nationwide delivery and we are also able to organise finance remotely.Discount available for NHS staff and key workersThanks in AdvanceA.Owen Motor Group FREE 24 MONTHS WARRANTY,EXCELLENT CONDITION,FULL SERVICE HISTORY UP TO DATE,WE OFFER LOW RATE FINANCE WITH ZERO DEPOSIT,FULLY HPI CHECKED,2 REMOTE KEYS,MOT TILL 11/09/2020,LOVELY TO DRIVE AND FIRST TO SEE WILL BUY

## SOME FEATURES

| ✓ Adjustable Steering Column/Wheel ✓ Air Bag Driver ✓ Air Bag Passenger ✓ Air Bag Side ✓ Alarm ✓ Alloy Wheels (19in)     |
|--------------------------------------------------------------------------------------------------------------------------|
| ✓ Anti-Lock Brakes ✓ Armrest ✓ Burr Walnut Wood with Chrome Accents ✓ Central Door Locking ✓ Centre Rear Seat Belt       |
| ✓ Chassis ✓ Climate Control ✓ Computer ✓ Cup Holder ✓ Electric Windows (Front/Rear) ✓ Electronic Stability Programme     |
| ✓ Front Fog Lights ✓ Front Seats - Multi-Contour Backrests ✓ Head Restraints ✓ Heated Front Seats ✓ Immobiliser          |
| ✓ In Car Entertainment (Radio/CD/DVD) ✓ Leather Upholstery ✓ Luxury Climate Control ✓ Memory Package                     |
| ✓ Mirrors External (Electric/Heated/Folding/Auto Dimming) ✓ Mirrors Internal ✓ Paint Metallic ✓ Parking Aid (Front/Rear) |
| ✓ Power Socket ✓ Power-Assisted Steering ✓ Rain Sensor ✓ Rear Wash/Wipe ✓ Roof Rails ✓ Satellite Navigation              |
| ✓ Seat - ISOFIX Anchorage Point (Four Seats - Rear) ✓ Seat Belt Pre-Tensioners                                           |