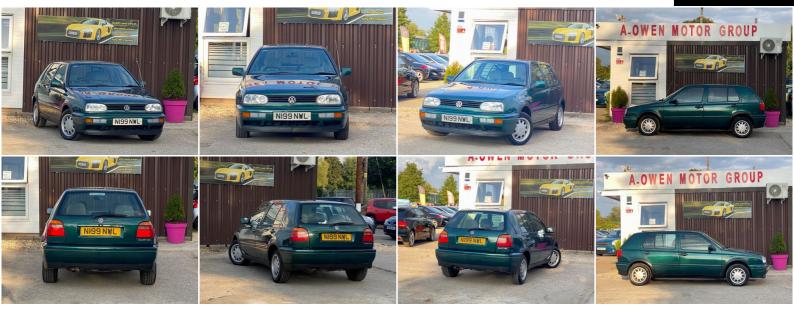

## Volkswagen Golf

1.8 GL 5dr

+++NEW MOT+FRESH SERVICE+++

1996

**PETROL** 

**MANUAL** 

**GREEN** 

123,000 MILES

1,781CC

## **DESCRIPTION**

FULLY HPI CHECKED, FULL SERVICE HISTORY INCLUDES A FRESH SERVICE, 1 YEAR MOT, NATIONWIDE DELIVERY CAN BE ARRANGED, LOVELY TO DRIVE AND FIRST TO SEE WILL BUY, PART EXCHANGE TO CLEAR

## **SOME FEATURES**

- ✓ Central Door Locking with Torch Key ✓ Central Door Locking with Torch Key (5-Door Only)
- √ Central Door Locking with Torch Key (CL Models) 
  √ Electric Front Windows 
  √ Electric Front Windows (CL Only)
- ✓ Electric Sunroof with Logic Control (CL) ✓ Electrically Heated & Adjustable Door Mirrors ✓ Power-Assisted Steering
- √ Rear Head Restraints