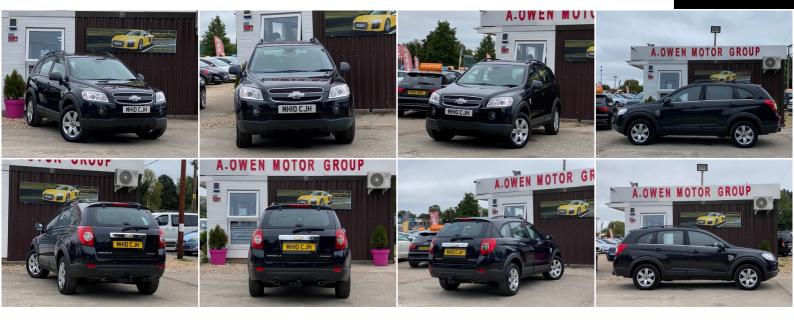

## **Chevrolet Captiva**

2.0 VCDi LT 5dr

+++NEW MOT+FRESH SERVICE+++

2010

**DIESEL** 

**MANUAL** 

**BLACK** 

148,000 MILES

## **DESCRIPTION**

EXCELLENT CONDITION, FULLY HPI CHECKED, SERVICE HISTORY INCLUDES A FRESH SERVICE, 1 YEAR MOT, 2 REMOTE KEYS, NATIONWIDE DELIVERY CAN BE ARRANGED, WE OFFER LOW RATE FINANCE IN UNDER 15 MINUTES WITH ZERO DEPOSIT OPTION, LOVELY TO DRIVE AND FIRST TO SEE WILL BUY, PX WELCOME