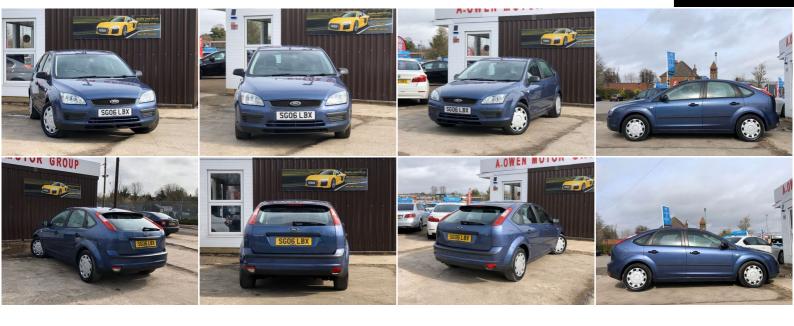

## **Ford Focus**

1.4 LX 5dr

+++FREE 24 MONTHS WARRANTY+++

2006

**PETROL** 

√ Steering Wheel Mounted Controls (Audio) 
√ Upholstery Cloth

**MANUAL** 

**BLUE** 

60,000 MILES

1,388CC

## **DESCRIPTION**

FREE 24 MONTHS WARRANTY, EXCELLENT CONDITION, SERVICE HISTORY, WE OFFER LOW RATE FINANCE WITH ZERO DEPOSIT, FULLY HPI CHECKED, 1 YEAR MOT, LOVELY TO DRIVE AND FIRST TO SEE WILL BUY