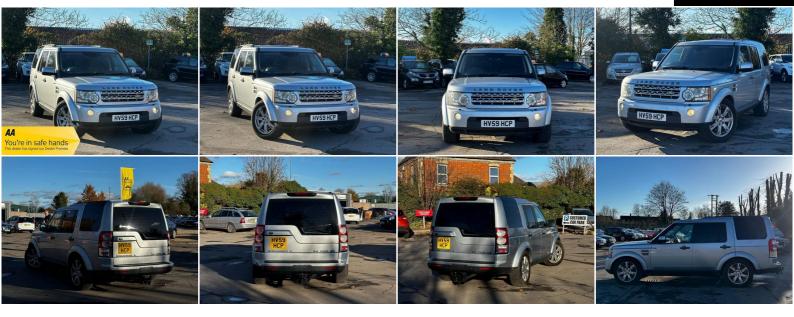

A.OwenMotorGroup@gmail.com https://aowenmotorgroup.co.uk

07537 165054

LAND= =ROVER Land Rover Discovery 4 3.0 TD V6 GS Auto 4WD Euro 4 5dr +++NEW MOT+SERVICE HISTORY+++

2,993CC

## DESCRIPTION

HPI CLEAR, 1 YEAR MOT, SERVICE HISTORY, 2 KEYS, WE OFFER 5-DAYS DRIVE AWAY INSURANCE (SUBJECT TO APPLICATION), NATIONWIDE DELIVERY CAN BE ARRANGED. ALL OUR VEHICLES COME WITH 1 YEAR AA BREAKDOWN COVER & 3 MONTHS WARRANTY. EXTENDED NATIONWIDE WARRANTY ALSO AVAILABLE. For more cars visit our website: https://aowenmotors.co.uk/