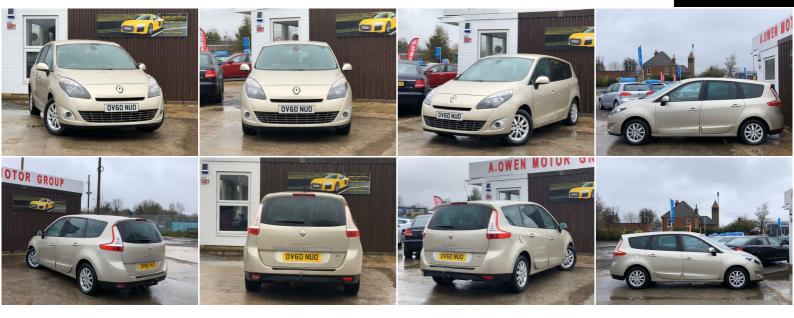

## **Renault Grand Scenic**

1.5 dCi Privilege TomTom 5dr

+++FREE 24 MONTHS WARRANTY+++

2010

**DIESEL** 

**MANUAL** 

**GOLD** 

105,000 MILES

## **DESCRIPTION**

FREE 24 MONTHS WARRANTY, EXCELLENT CONDITION, FULL SERVICE HISTORY, WE OFFER LOW RATE FINANCE WITH ZERO DEPOSIT, FULLY HPI CHECKED, 1 KEEPER, 2 REMOTE KEYS, 1 YEAR MOT, LOVELY TO DRIVE AND FIRST TO SEE WILL BUY