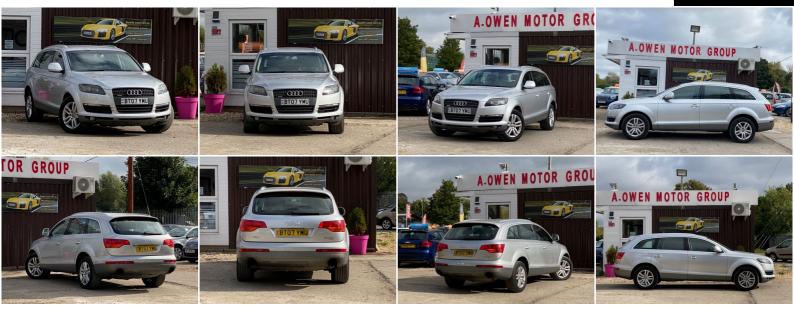

A.OwenMotorGroup@gmail.com https://aowenmotorgroup.co.uk

07537 165054

Audi Q7 3.0 TDI SE Tiptronic quattro 5dr +++NEW MOT+FRESH SERVICE+++

## DESCRIPTION

EXCELLENT CONDITION, FULLY HPI CHECKED, 1 YEAR MOT, 2 KEYS SUPPLIED, SERVICE HISTORY INCLUDING A FRESH SERVICE, NATIONWIDE DELIVRY CAN BE ARRANGED, NATIONWIDE WARRANTY INCLUDED, LOVELY TO DRIVE AND FIRST TO SEE WILL BUY