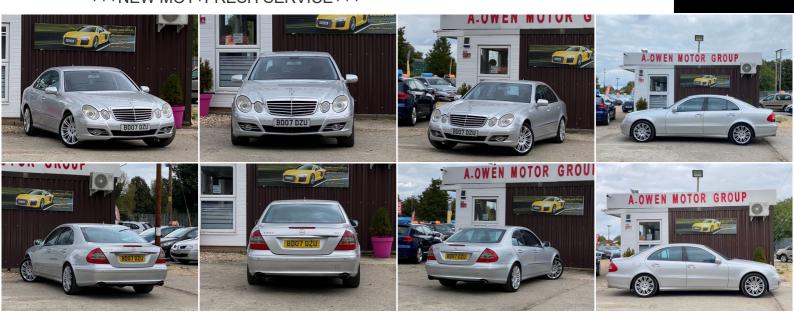

## Mercedes-Benz E Class

3.0 E280 CDI Sport G-Tronic 4dr +++NEW MOT+FRESH SERVICE+++

2007

**DIESEL** 

**AUTOMATIC** 

**MULTICOLOUR** 

126,500 MILES

2,987CC

## **DESCRIPTION**

EXCELLENT CONDITION, FULLY HPI CHECKED, 1 YEAR MOT, 1 KEEPER, 2 KEYS, SERVICE HISTORY INCLUDING A FRESH SERVICE, NATIONWIDE DELIVERY CAN BE ARRANGED, NATIONWIDE WARRANTY INCLUDED, LOVELY TO DRIVE AND FIRST TO SEE WILL BUY