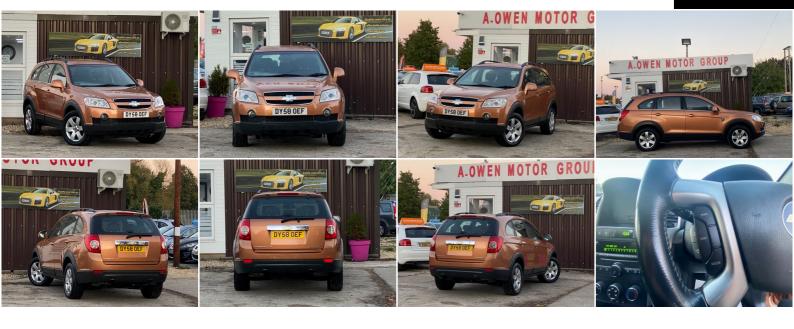

## **Chevrolet Captiva**

2.0 VCDi LT 5dr (7 Seats)

+++LONG MOT+++

2008

DIESEL

**AUTOMATIC** 

**BROWN** 

104,500 MILES

## **DESCRIPTION**

EXCELLENT CONDITION, FULLY HPI CHECKED, MOT TILL 25/10/2022, 1 KEEPER, 2 KEYS SUPPLIED, SERVICE HISTORY INCLUDING A FRESH SERVICE, NATIONWIDE DELIVRY CAN BE ARRANGED, NATIONWIDE WARRANTY INCLUDED, LOVELY TO DRIVE AND FIRST TO SEE WILL BUY