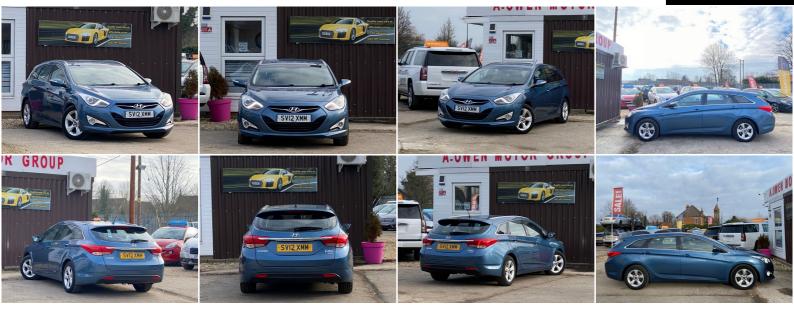

A.OwenMotorGroup@gmail.com https://aowenmotorgroup.co.uk

07537 165054

B

**Hyundai i40** 1.6 GDi Blue Drive Active 5dr

1.6 GDi Blue Drive Active 5dr +++NEW MOT+FRESH SERVICE+++

## DESCRIPTION

EXCELLENT CONDITION, FULLY HPI CHECKED, 1 YEAR MOT, 2 KEEPERS, 2 KEYS SUPPLIED, SERVICE HISTORY INCLUDING A FRESH SERVICE, NATIONWIDE DELIVERY CAN BE ARRANGED, NATIONWIDE WARRANTY INCLUDED, LOVELY TO DRIVE AND FIRST TO SEE WILL BUY