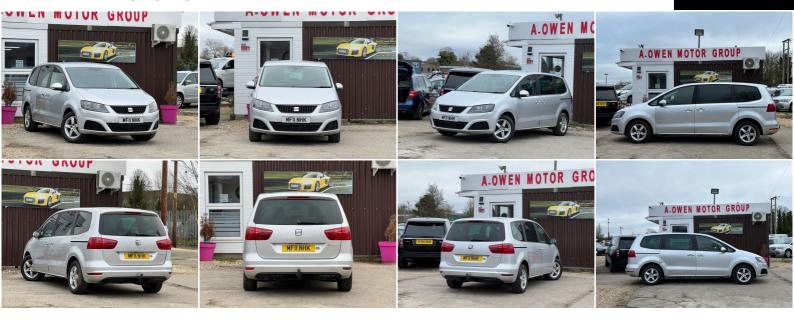

## **SEAT Alhambra**

2.0 TDI Ecomotive CR S Euro 5 (s/s) 5dr

+++LONG MOT+++

2011

**DIESEL** 

**MANUAL** 

**SILVER** 

114,000 MILES

## **DESCRIPTION**

FULLY HPI CHECKED, MOT TILL 21/02/2024, NATIONWIDE DELIVERY CAN BE ARRANGED, EXTENDED 24 MONTHS WARRANTY AVAILABLE , QUICK DECISION FINANCE AVAILABLE WITH ZERO DEPOSIT OPTION, LOVELY TO DRIVE AND FIRST TO SEE WILL BUY