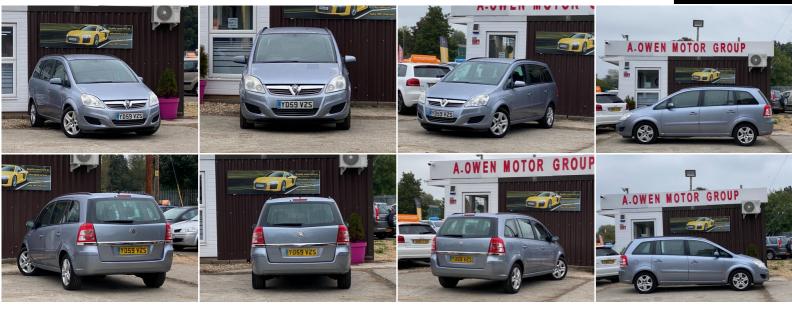

## Vauxhall Zafira

1.9 CDTi Exclusiv Auto 5dr +++NEW MOT+FRESH SERVICE+++

## DESCRIPTION

EXCELLENT CONDITION, FULLY HPI CHECKED, 1 YEAR MOT, 2 KEEPERS, 2 KEYS SUPPLIED, SERVICE HISTORY INCLUDING A FRESH SERVICE, NATIONWIDE DELIVERY CAN BE ARRANGED, NATIONWIDE WARRANTY INCLUDED, LOVELY TO DRIVE AND FIRST TO SEE WILL BUY