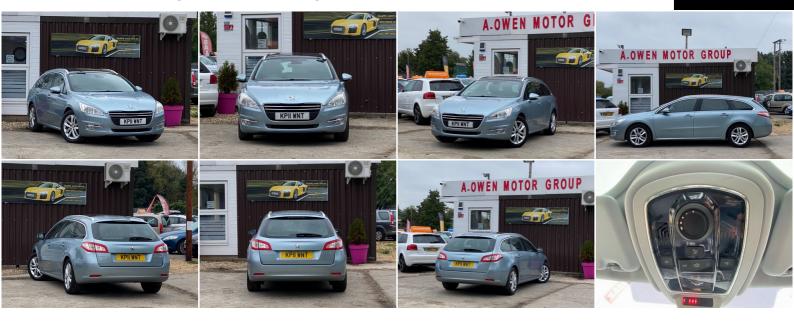

## Peugeot 508 SW

1.6 HDi Active 5dr

+++NEW MOT+FRESH SERVICE+++

2011

**DIESEL** 

**MANUAL** 

**BLUE** 

126,000 MILES

## **DESCRIPTION**

EXCELLENT CONDITION, FULLY HPI CHECKED, MOT TILL 19/10/2022 NO ADVISORY, 2 KEEPERS, 2 KEYS SUPPLIED, SERVICE HISTORY INCLUDING A FRESH SERVICE, NATIONWIDE DELIVERY CAN BE ARRANGED, NATIONWIDE WARRANTY INCLUDED, LOVELY TO DRIVE AND FIRST TO SEE WILL BUY

## **SOME FEATURES**

- ✓ Air Bag Driver ✓ Air Bag Passenger ✓ Air Bag Side ✓ Air-Conditioning (Automatic) ✓ Alarm ✓ Alloy Wheels (17in)

  ✓ Anti-Lock Brakes ✓ Centre Rear Seat Belt ✓ Cruise Control ✓ Deadlocks ✓ Electric Windows (Front/Rear)
- ✓ Electronic Brake Force Distribution ✓ Electronic Stability Programme ✓ Exterior Lighting (Xenon Headlights) ✓ Head Restraints
- ✓ Immobiliser ✓ In Car Entertainment (Radio/CD/MP3) ✓ Power Socket ✓ Power-Assisted Steering
- ✓ Seat Lumbar Support (Driver Electric) ✓ Steering Wheel Leather ✓ Traction Control System ✓ Upholstery Cloth