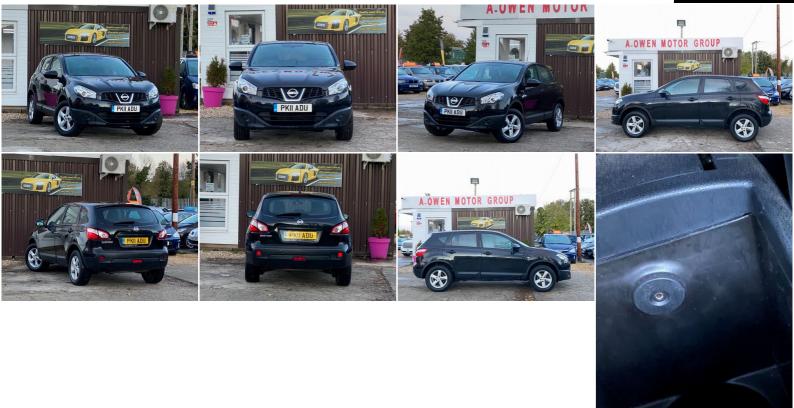

## Nissan Qashqai

1.6 Visia 2WD 5dr +++NEW MOT+FRESH SERVICE+++

## SOLD

2011

PETROL

BLACK

100,000 MILES

1,598CC

## DESCRIPTION

EXCELLENT CONDITION, FULLY HPI CHECKED, 1 YEAR MOT, 1 KEEPER, SERVICE HISTORY INCLUDING A FRESH SERVICE, NATIONWIDE DELIVERY CAN BE ARRANGED, NATIONWIDE WARRANTY INCLUDED, LOVELY TO DRIVE AND FIRST TO SEE WILL BUY