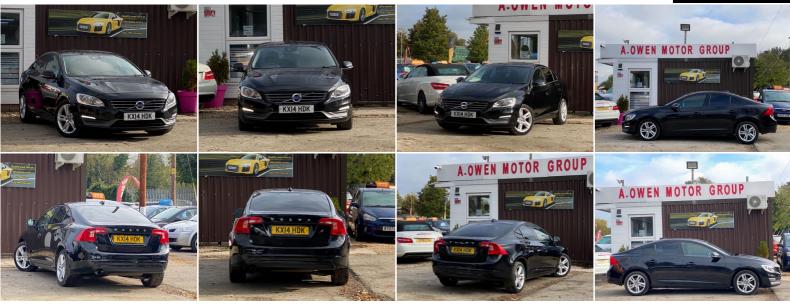

### Volvo S60

1.6 D2 Business Edition (s/s) 4dr +++FULL SERVICE HISTORY+++

#### DESCRIPTION

EXCELLENT CONDITION, FULLY HPI CHEKCED, MOT TILL 16/05/2022 NO ADVISORY, 2 KEYS SUPPLIED, FULL SERVICE HISTORY INCLUDING CAM BELT AND WATER PUMP, NEW CLUTCH AND FLY WHEEL, NATIONWIDE DELIVERY CAN BE ARRANGED, NATIONWIDE WARRANTY INCLUDED, LOVELY TO DRIVE AND FIRST TO SEE WILL BUY