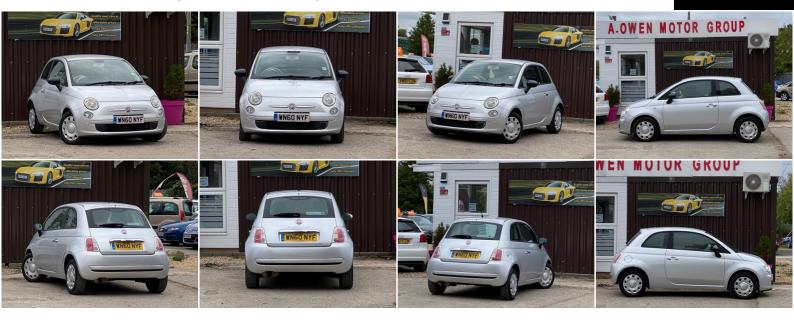

## **Fiat 500**

1.2 Pop (s/s) 3dr

+++NEW MOT+FRESH SERVICE+++

2010

**PETROL** 

**MANUAL** 

**SILVER** 

46,000 MILES

## **DESCRIPTION**

EXCELLENT CONDITION, FULLY HPI CHECKED, 1 YEAR MOT, 1 KEEPER, SERVICE HISTORY INCLUDING A FRESH SERVICE, NATIONWIDE DELIVERY CAN BE ARRANGED, NATIONWIDE WARRANTY INCLUDED, LOVELY TO DRIVE AND FIRST TO SEE WILL BUY