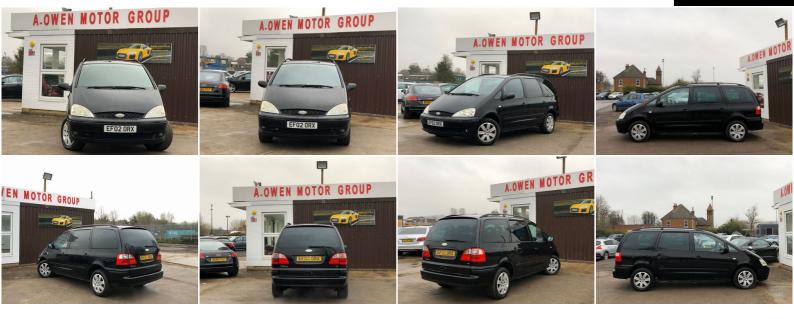

A.OwenMotorGroup@gmail.com https://aowenmotorgroup.co.uk

07537 165054

A. OWEN MOTOR GROUP

Ford Galaxy 2.3 i Zetec 5dr

+++EXCELLENT CONDITION+++

SOLD

## DESCRIPTION

EXCELLENT CONDITION, SERVICE HISTORY, FULLY HPI CHECKED, 2 KEYS, 1 YEAR MOT, PART EXCHANGE TO CLEAR, LOVELY TO DRIVE AND FIRST TO SEE WILL BUY