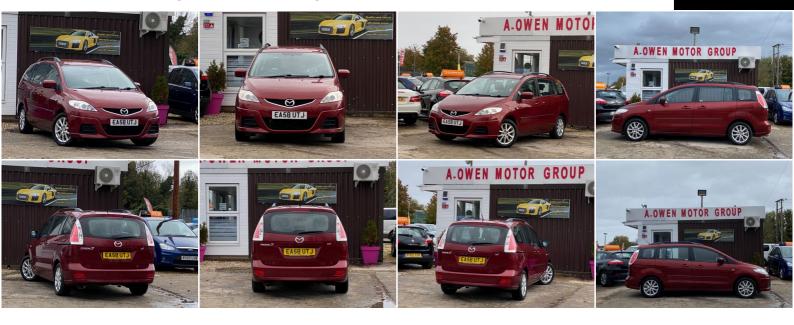

A.OwenMotorGroup@gmail.com https://aowenmotorgroup.co.uk

07537 165054

Mazda Mazda5 1.8 TS2 5dr +++NEW MOT+FRESH SERVICE+++

## DESCRIPTION

2008

EXCELLENT CONDITION, FULLY HPI CHECKED, 1 YEAR MOT, 2 KEEPERS, 2 KEYS SUPPLIED, SERVICE HISTORY INCLUDING A FRESH SERVICE, NATIONWIDE DELIVERY CAN BE ARRANGED, NATIONWIDE WARRANTY INCLUDED, LOVELY TO DRIVE AND FIRST TO SEE WILL BUY