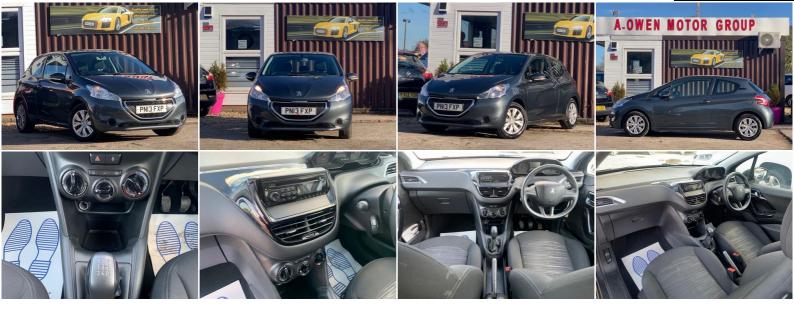

## Peugeot 208

1.0 VTi Access+ 3dr +++NEW MOT+FRESH SERVICE+++

### DESCRIPTION

EXCELLENT CONDITION, FULLY HPI CHECKED, 1 YEAR MOT,2 KEYS SUPPLIED, SERVICE HISTORY INCLUDING A FRESH SERVICE, NATIONWIDE DELIVRY CAN BE ARRANGED, NATIONWIDE WARRANTY INCLUDED, LOVELY TO DRIVE AND FIRST TO SEE WILL BUY

### SOME FEATURES

| $\checkmark$ 12V Power Socket $\checkmark$ 15in Steel Wheels with Wheel Trims $\checkmark$ 2 Front Speakers plus 2 Tweeters  |
|------------------------------------------------------------------------------------------------------------------------------|
| ✓ ABS with Emergency Brake Assist (EBA) ✓ Body Coloured Bumpers ✓ Centre Rear Seat Belt ✓ Child Safety Door Locking          |
| ✓ Cloth Interior Trim ✓ Cruise Control with Speed Alarm/Speed Limiter ✓ Daytime Running Lights ✓ Deadlocking ✓ Driver Airbag |
| ✓ Driver Seat Height Adjustment ✓ Electric Front Windows ✓ Electrically Assisted Power Steering                              |
| ✓ Electrically Operated and Heated Door Mirrors ✓ Electronic Brake Force Distribution (EBFD) ✓ ESP                           |
| ✓ External Temperature Gauge ✓ Front Side Airbags and Front and Rear Curtain Airbags ✓ Full Size Spare Wheel                 |
| ✓ Head Restraints - Height Adjustable Front/Rear 3x ✓ Height and Reach Adjustable Steering Wheel ✓ Hill Holder               |
| ✓ Manual Air Conditioning ✓ Passenger Airbag with Deactivation Switch ✓ Passenger and Driver Sunvisors with Vanity Mirrors   |
| ✓ Radio/CD and 3.5 mm Jack For External Audio Device ✓ Rear Seat 3 Point ISOFIX Location Mounts x 2 ✓ Rear Wash Wipe         |
| ✓ Remote Control Central Locking ✓ Steering Wheel Mounted Controls ✓ Thatcham Approved Cat 2 Immobiliser ✓ Third Brake Light |
| ✓ Trip Computer ✓ USB Socket                                                                                                 |
| A. Owen Motor Group, Faraday Road, Newbury, Berkshire, RG14 2AD Mob: 07537 165054 https://aowenmotorgroup.co.uk              |