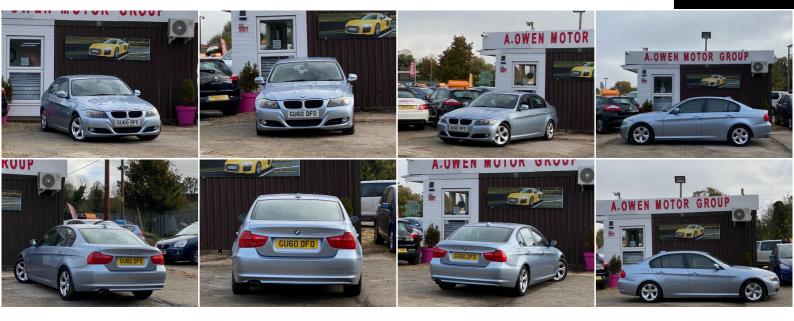

## **BMW 3 Series**

2.0 320d ED EfficientDynamics 4dr

+++NEW MOT+FRESH SERVICE+++

2010

**DIESEL** 

**MANUAL** 

**BLUE** 

118,000 MILES

## **DESCRIPTION**

EXCELLENT CONDITION, FULLY HPI CHECKED, 1 YEAR MOT, 1 KEEPERS, SERVICE HISTORY INCLUDING A FRESH SERVICE AND NEW CLUTCH KIT BEEN DONE, NATIONWIDE DELIVRY CAN BE ARRANGED, NATIONWIDE WARRANTY INCLUDED, LOVELY TO DRIVE AND FIRST TO SEE WILL BUY