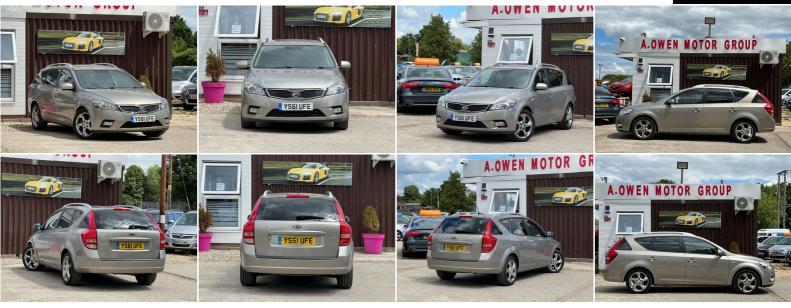

## Kia Ceed

1.6 CRDi 3 Sports Wagon Auto 5dr +++FREE 6 MONTHS WARRANTY+++

## SOLD

1,582CC