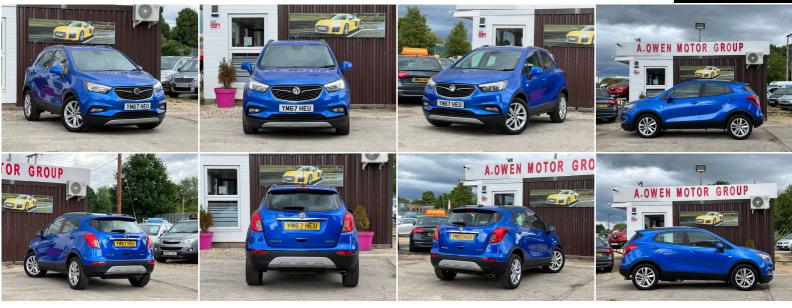

## Vauxhall Mokka X

1.4i Turbo ecoTEC Active (s/s) 5dr +++EXCELLENT CONDITION+++

### DESCRIPTION

2018

EXCELLENT CONDITION, FULLY HPI CHECKED, MOT TILL 22/12/2022, 2 KEEPERS, NATIONWIDE DELIVERY CAN BE ARRANGED, LOVELY TO DRIVE AND FIRST TO SEE WILL BUY