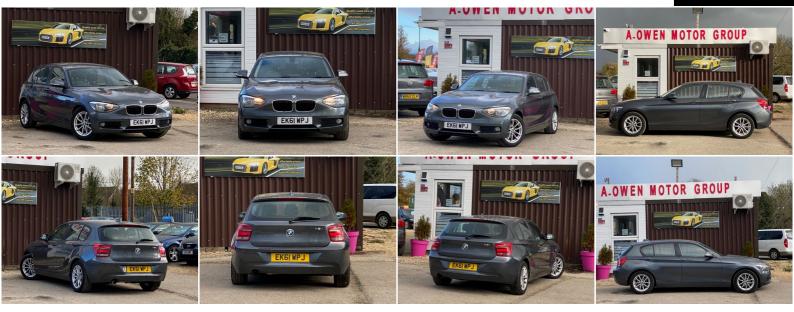

A. OWEN MOTOR GROUP

A.OwenMotorGroup@gmail.com https://aowenmotorgroup.co.uk

07537 165054

**BMW 1 Series** 

1.6 116i SE 5dr +++NEW MOT+FRESH SERVICE+++

1,598CC

## DESCRIPTION

2011

EXCELLENT CONDITION, FULLY HPI CHECKED, 1 YEAR MOT, 2 KEYS SUPPLIED, SERVICE HISTORY AND A FRESH SERVICE WILL BE PROVIDED, NATIONWIDE DELIVERY CAN BE ARRANGED, NATIONWIDE WARRANTY INCLUDED, LOVELY TO DRIVE AND FIRST TO SEE WILL BUY